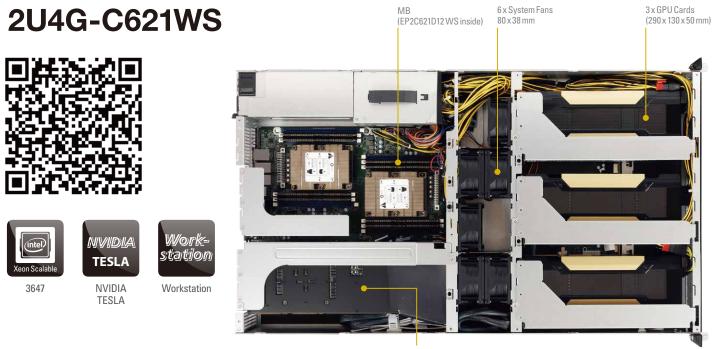

## Performance-optimized Enterprise Tower Workstation

1 x GPU Card (290 x 130 x 43 mm)

High Performance Dual Intel Xeon Scalable Enterprise Tower Workstation

## Application

- Graphics-intensive Applications
- · 3D/Video Rendering/Drafting

Front Panel

NVMe Capable<sup>\*</sup> (Optional Kits)

1 x PCIe x8 (through riser card)

2000W PSU (1+1)

| System Physical | Form Factor       | 2U Rackmount                                                                     |
|-----------------|-------------------|----------------------------------------------------------------------------------|
| Status          | Chassis Dimension | 438x 795x 87.5 mm                                                                |
|                 | Support MB Size   | EEB, 12''x 13" (EP2C621D12 WS)                                                   |
| Front Panel     | Buttons           | Power button                                                                     |
|                 |                   | UID button                                                                       |
|                 | LEDs              | System LED, UID, PWR, LAN1, LAN2                                                 |
|                 |                   | UID LED                                                                          |
|                 |                   | PWRLED                                                                           |
|                 |                   | LAN1, LAN2 LED                                                                   |
|                 | I/O Ports         | 2 x USB 2.0 ports                                                                |
| GPU Support     | GPU card qty      | 4 x GPGPU x16 or 8 x GPGPU x8 (Max 300W per card)                                |
| Drive Bay       | External          | 4 x2.5" SATA 6GB/s HDDs(1x SATA3 HDD could support NVME SSD or SATA3 6GB/s HDDs) |
|                 |                   | 1x NVME SSD                                                                      |
| Ethernet        | Interface         | 1000/100/10 Mbps                                                                 |
|                 | LAN Controller    | 4x RJ45 by Marvell 88E1543                                                       |
|                 |                   | 4+1(IPMI) RJ45 Dedicated IPMI LAN port                                           |
| Power Supply    | Capacity          | 2(1+1), Redundant                                                                |
|                 | Output Watts      | 2000W, Platinum                                                                  |
| System Cooling  | Fan               | 6x 80*38 mm system fans                                                          |
|                 |                   |                                                                                  |

(Intel) XEON

2U4G-C621WS