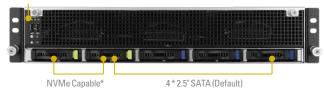

## Application

- Graphics-intensive Applications
- · 3D/Video Rendering/Drafting

Front Panel

NVMe Capable<sup>\*</sup> (Optional Kits)

1 x PCIe x8 (through riser card)

2000W PSU (1+1)

| System Physical | Form Factor       | 2U Rackmount                                                                     |
|-----------------|-------------------|----------------------------------------------------------------------------------|
| Status          | Chassis Dimension | 438x 795x 87.5 mm                                                                |
|                 | Support MB Size   | EEB, 12''x 13" (EP2C621D12 WS)                                                   |
| Front Panel     | Buttons           | Power button                                                                     |
|                 |                   | UID button                                                                       |
|                 | LEDs              | System LED, UID, PWR, LAN1, LAN2                                                 |
|                 |                   | UID LED                                                                          |
|                 |                   | PWRLED                                                                           |
|                 |                   | LAN1, LAN2 LED                                                                   |
|                 | I/O Ports         | 2 x USB 2.0 ports                                                                |
| GPU Support     | GPU card qty      | 4 x GPGPU x16 or 8 x GPGPU x8 (Max 300W per card)                                |
| Drive Bay       | External          | 4 x2.5" SATA 6GB/s HDDs(1x SATA3 HDD could support NVME SSD or SATA3 6GB/s HDDs) |
|                 |                   | 1x NVME SSD                                                                      |
| Ethernet        | Interface         | 1000/100/10 Mbps                                                                 |
|                 | LAN Controller    | 4x RJ45 by Marvell 88E1543                                                       |
|                 |                   | 4+1(IPMI) RJ45 Dedicated IPMI LAN port                                           |
| Power Supply    | Capacity          | 2(1+1), Redundant                                                                |
|                 | Output Watts      | 2000W, Platinum                                                                  |
| System Cooling  | Fan               | 6x 80*38 mm system fans                                                          |
|                 |                   |                                                                                  |