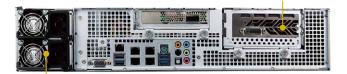

## Application

- Graphics-intensive Applications
- · 3D/Video Rendering/Drafting

Front Panel

NVMe Capable<sup>\*</sup> (Optional Kits)

1 x PCIe x8 (through riser card)

2000W PSU (1+1)

| System Physical | Form Factor       | 2U Rackmount                                                                     |
|-----------------|-------------------|----------------------------------------------------------------------------------|
| Status          | Chassis Dimension | 438x 795x 87.5 mm                                                                |
|                 | Support MB Size   | EEB, 12''x 13" (EP2C621D12 WS)                                                   |
| Front Panel     | Buttons           | Power button                                                                     |
|                 |                   | UID button                                                                       |
|                 | LEDs              | System LED, UID, PWR, LAN1, LAN2                                                 |
|                 |                   | UID LED                                                                          |
|                 |                   | PWRLED                                                                           |
|                 |                   | LAN1, LAN2 LED                                                                   |
|                 | I/O Ports         | 2 x USB 2.0 ports                                                                |
| GPU Support     | GPU card qty      | 4 x GPGPU x16 or 8 x GPGPU x8 (Max 300W per card)                                |
| Drive Bay       | External          | 4 x2.5" SATA 6GB/s HDDs(1x SATA3 HDD could support NVME SSD or SATA3 6GB/s HDDs) |
|                 |                   | 1x NVME SSD                                                                      |
| Ethernet        | Interface         | 1000/100/10 Mbps                                                                 |
|                 | LAN Controller    | 4x RJ45 by Marvell 88E1543                                                       |
|                 |                   | 4+1(IPMI) RJ45 Dedicated IPMI LAN port                                           |
| Power Supply    | Capacity          | 2(1+1), Redundant                                                                |
|                 | Output Watts      | 2000W, Platinum                                                                  |
| System Cooling  | Fan               | 6x 80*38 mm system fans                                                          |
|                 |                   |                                                                                  |