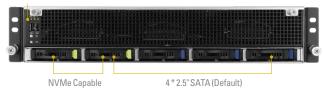

• HPC

| System Physical Status | Form Factor          | 2U Rackmount                                                                               | 2U Rackmount                                               |  |  |
|------------------------|----------------------|--------------------------------------------------------------------------------------------|------------------------------------------------------------|--|--|
|                        | Chassis Dimension    | 438 x 795 x 87.5 mm (without ear)                                                          | 438 x 795 x 87.5 mm (without ear)                          |  |  |
|                        | Support MB Size      | ATX, 12" x 9.6"                                                                            | ATX, 12" x 9.6"                                            |  |  |
| Front Control Panel    | Buttons              | Power Button, UID Button                                                                   | Power Button, UID Button                                   |  |  |
|                        | LEDs                 | System LED, UID LED, Power LED, 2 x LAN LEDs (L1 , L2 LED)                                 | System LED, UID LED, Power LED, 2 x LAN LEDs (L1 , L2 LED) |  |  |
|                        | I/O Ports            | 2 x USB 2.0 Ports                                                                          | 2 x USB 2.0 Ports                                          |  |  |
| MB Tray                | VGA Port             | 1 x D-Sub                                                                                  | 1 x D-Sub                                                  |  |  |
|                        | Serial Port          | 1 x COM Port                                                                               | 1 x COM Port                                               |  |  |
|                        | USB 3.0 Port         | 2 Ports                                                                                    | 2 Ports                                                    |  |  |
|                        | LAN Port             | RJ45:2(10G)+1(IPMI)                                                                        | RJ45:2(1G)+1(IPMI)                                         |  |  |
|                        | UID                  | 1                                                                                          | 1                                                          |  |  |
| GPGPU Support          | GPGPU Watts          | Max 300W Per Card (if Use Single Width Card, Max 150W)                                     |                                                            |  |  |
|                        | GPU Card Quantity    | 4 x GPGPU/MIC Cards (Double Width) or 8 x GPU/PCIe Cards (Single Width)                    |                                                            |  |  |
| External Drive Bay     | Front Side Drive Bay | 4 x 2.5" SATA 6GB/s HDDs (1 x SATA3 HDD could support NVMe or SATA3 6GB/s HDDs) + 1 x NVMe |                                                            |  |  |
| Power Supply           | Capacity             | 1+1 Redundant                                                                              | 1+1 Redundant                                              |  |  |
|                        | Output Watts         | 2000W, Platinum                                                                            | 2000W, Platinum                                            |  |  |
| System Cooling         | Fan                  | 6 x 80*38mm System Fans                                                                    | 6 x 80*38mm System Fans                                    |  |  |
|                        |                      |                                                                                            |                                                            |  |  |