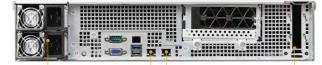

## 2U4G-EPYC-2T

2U4G-EPYC

Sufficient Space Design to Install Multiple Graphics Cards has no Conflicts with PSUs

2x10GBase-TLAN ports (2U4G-EPYC-2T)

. . . . . . . . . . . . . . . . . .

Front Panel

2000W (1+1) Platinum Redundant PSUs 2 x 10GBase-T LAN ports (2U4G-EPYC-2T)

• HPC

| System Physical Status | Form Factor          | 2U Rackmount                                                                               | 2U Rackmount                                               |  |  |
|------------------------|----------------------|--------------------------------------------------------------------------------------------|------------------------------------------------------------|--|--|
|                        | Chassis Dimension    | 438 x 795 x 87.5 mm (without ear)                                                          | 438 x 795 x 87.5 mm (without ear)                          |  |  |
|                        | Support MB Size      | ATX, 12" x 9.6"                                                                            | ATX, 12" x 9.6"                                            |  |  |
| Front Control Panel    | Buttons              | Power Button, UID Button                                                                   | Power Button, UID Button                                   |  |  |
|                        | LEDs                 | System LED, UID LED, Power LED, 2 x LAN LEDs (L1 , L2 LED)                                 | System LED, UID LED, Power LED, 2 x LAN LEDs (L1 , L2 LED) |  |  |
|                        | I/O Ports            | 2 x USB 2.0 Ports                                                                          | 2 x USB 2.0 Ports                                          |  |  |
| MB Tray                | VGA Port             | 1 x D-Sub                                                                                  | 1 x D-Sub                                                  |  |  |
|                        | Serial Port          | 1 x COM Port                                                                               | 1 x COM Port                                               |  |  |
|                        | USB 3.0 Port         | 2 Ports                                                                                    | 2 Ports                                                    |  |  |
|                        | LAN Port             | RJ45:2(10G)+1(IPMI)                                                                        | RJ45:2(1G)+1(IPMI)                                         |  |  |
|                        | UID                  | 1                                                                                          | 1                                                          |  |  |
| GPGPU Support          | GPGPU Watts          | Max 300W Per Card (if Use Single Width Card, Max 150W)                                     |                                                            |  |  |
|                        | GPU Card Quantity    | 4 x GPGPU/MIC Cards (Double Width) or 8 x GPU/PCIe Cards (Single Width)                    |                                                            |  |  |
| External Drive Bay     | Front Side Drive Bay | 4 x 2.5" SATA 6GB/s HDDs (1 x SATA3 HDD could support NVMe or SATA3 6GB/s HDDs) + 1 x NVMe |                                                            |  |  |
| Power Supply           | Capacity             | 1+1 Redundant                                                                              | 1+1 Redundant                                              |  |  |
|                        | Output Watts         | 2000W, Platinum                                                                            | 2000W, Platinum                                            |  |  |
| System Cooling         | Fan                  | 6 x 80*38mm System Fans                                                                    | 6 x 80*38mm System Fans                                    |  |  |
|                        |                      |                                                                                            |                                                            |  |  |