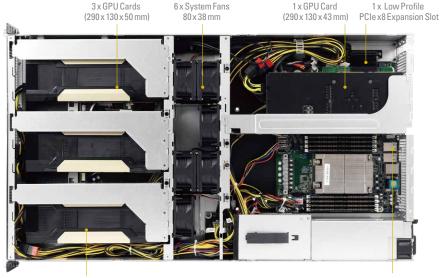

## 2U4G-EPYC-2T

2U4G-EPYC

Sufficient Space Design to Install Multiple Graphics Cards has no Conflicts with PSUs

2x10GBase-TLAN ports (2U4G-EPYC-2T)

. . . . . . . . . . . . . . . . . .

Front Panel

2000W (1+1) Platinum Redundant PSUs 2 x 10GBase-T LAN ports (2U4G-EPYC-2T)

Low Profile PCIe X8

| I |  |  |  |
|---|--|--|--|
| I |  |  |  |
|   |  |  |  |
| I |  |  |  |
| I |  |  |  |
|   |  |  |  |
|   |  |  |  |

Application

Artificial Intelligence

Machine Learning

 $\cdot$  Virtualization

• HPC

| System Physical Status | Form Factor          | 2U Rackmount                                                                               | 2U Rackmount                                               |  |  |
|------------------------|----------------------|--------------------------------------------------------------------------------------------|------------------------------------------------------------|--|--|
|                        | Chassis Dimension    | 438 x 795 x 87.5 mm (without ear)                                                          | 438 x 795 x 87.5 mm (without ear)                          |  |  |
|                        | Support MB Size      | ATX, 12" x 9.6"                                                                            | ATX, 12" x 9.6"                                            |  |  |
| Front Control Panel    | Buttons              | Power Button, UID Button                                                                   | Power Button, UID Button                                   |  |  |
|                        | LEDs                 | System LED, UID LED, Power LED, 2 x LAN LEDs (L1 , L2 LED)                                 | System LED, UID LED, Power LED, 2 x LAN LEDs (L1 , L2 LED) |  |  |
|                        | I/O Ports            | 2 x USB 2.0 Ports                                                                          | 2 x USB 2.0 Ports                                          |  |  |
| MB Tray                | VGA Port             | 1 x D-Sub                                                                                  | 1 x D-Sub                                                  |  |  |
|                        | Serial Port          | 1 x COM Port                                                                               | 1 x COM Port                                               |  |  |
|                        | USB 3.0 Port         | 2 Ports                                                                                    | 2 Ports                                                    |  |  |
|                        | LAN Port             | RJ45:2(10G)+1(IPMI)                                                                        | RJ45:2(1G)+1(IPMI)                                         |  |  |
|                        | UID                  | 1                                                                                          | 1                                                          |  |  |
| GPGPU Support          | GPGPU Watts          | Max 300W Per Card (if Use Single Width Card, Max 150W)                                     |                                                            |  |  |
|                        | GPU Card Quantity    | 4 x GPGPU/MIC Cards (Double Width) or 8 x GPU/PCIe Cards (Single Width)                    |                                                            |  |  |
| External Drive Bay     | Front Side Drive Bay | 4 x 2.5" SATA 6GB/s HDDs (1 x SATA3 HDD could support NVMe or SATA3 6GB/s HDDs) + 1 x NVMe |                                                            |  |  |
| Power Supply           | Capacity             | 1+1 Redundant                                                                              | 1+1 Redundant                                              |  |  |
|                        | Output Watts         | 2000W, Platinum                                                                            | 2000W, Platinum                                            |  |  |
| System Cooling         | Fan                  | 6 x 80*38mm System Fans                                                                    | 6 x 80*38mm System Fans                                    |  |  |
|                        |                      |                                                                                            |                                                            |  |  |